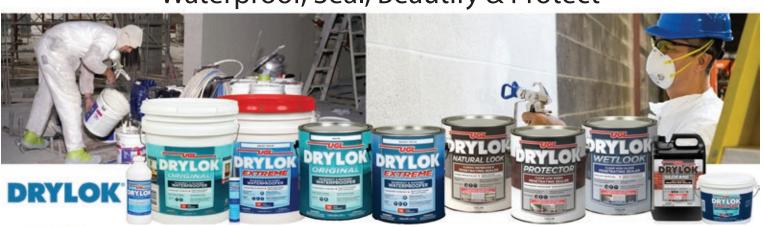

## Waterproof, Seal, Beautify & Protect

### **Specialty Stains & Coatings** Driveway sealers

DRYLOK

SPECIALTY COATINGS

**Driveway repairs** Epoxy adhesives Hydraulic repair Concrete additives & bonders Solvents / thinners / cleaners