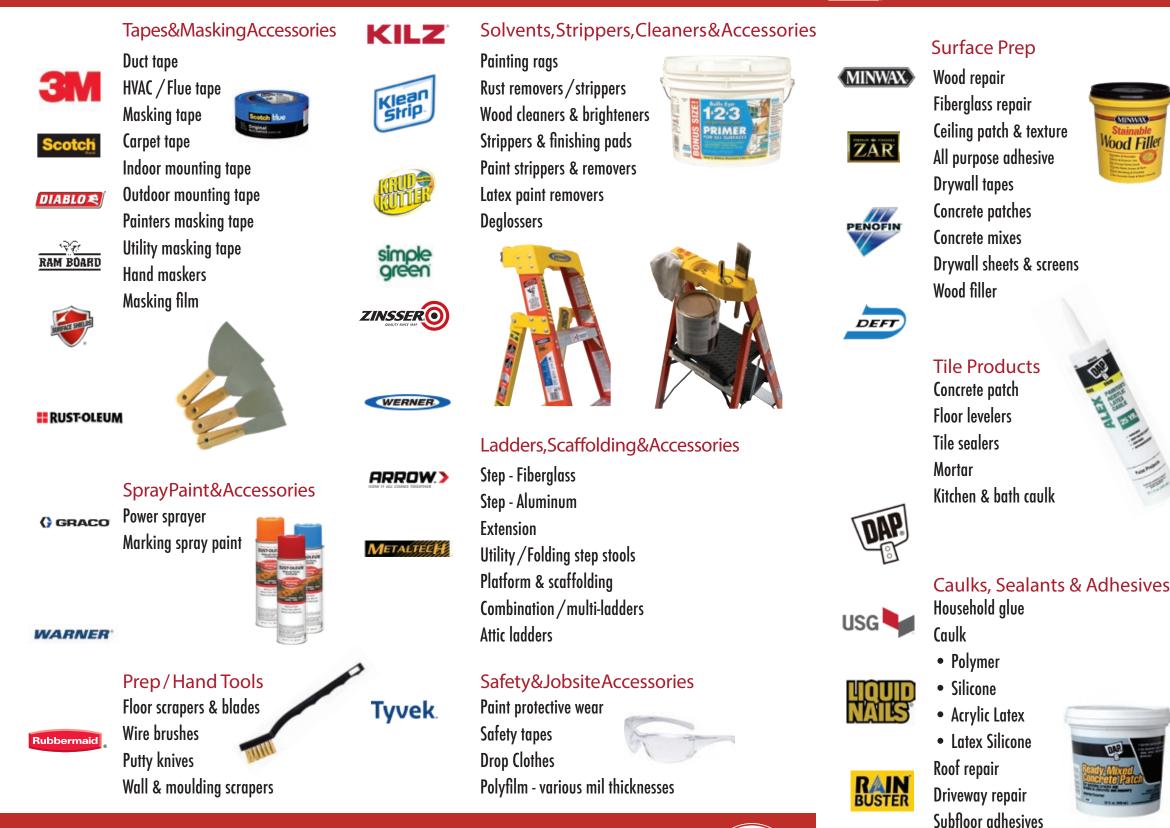

# Paint Supplies & Accessories

MINWAY

**Vood Filler** 

Costa Mesa

1100 Bristol St.

Costa Mesa, CA (714) 556-1500

South Bay

2600 Del Amo Bl

## **Applicators**

Roller trays & sets Paint roller covers Paint roller frames Paint pad applicators Paint brushes Specialty paints Stain applications

### **Abrasives**

Americrete

Aluminum oxide sheet Sanding blocks Wet & dry sheet Tack cloths Sanding sponges Indoor mounting tape Abrasives - non power

### **Specialty Stains & Coatings** Driveway sealers

DRYLOK

SPECIALTY COATINGS

**Driveway repairs** Epoxy adhesives Hydraulic repair Concrete additives & bonders Solvents / thinners / cleaners