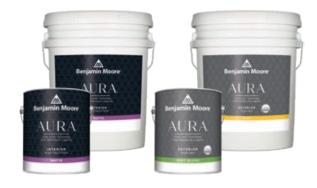

### **AURA®** Interior and Exterior Paint In a class by itself for color luxury

**ADVANCE®** Interior Paint Creates a hard, furniture-like finish on cabinets and trim

**Ultra Spec® Interior and Exterior Paint** Designed to meet the needs of the commercial painter