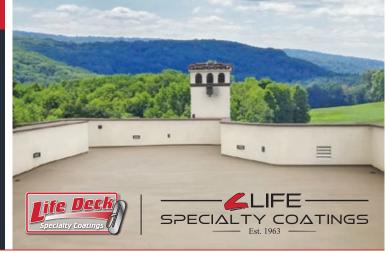

## **AL WATERPROOFING SYSTEM**

The Life Deck® AL (Acrylic Lath) ICC-ESR 2701 Waterproof Decking System is the industry-leading Class "A" Fire Resistant System for plywood decks.

### **ADVANTAGES:**

- ☑ Unmatched Strength & Durability ☑ Fast Access After Installation ☑ Safe Anti-Skid Textured Finish
- ☑ Long Term Warranty
  ☑ Excellent Sound Reduction ☑ Tough Final Coat is UV Resistant

- 🗹 Balcony Decks Patio Covers
- ☑ Breezeways
- ☑ Corridors ☑ Stairways High Foot Traffic Areas

THE INDUSTRY LEADER FOR DECK COATINGS

Ganahl Lumber and Benjamin Moore: Two names with long histories of success! Serving California since 1884, we have ten locations offering a full line of Benjamin Moore paints and stains. With acrylic, latex and alkyd formulas, we have the product you needin one-gallon or five-gallon sizes. And our trained specialists provide unmatched advice and service.